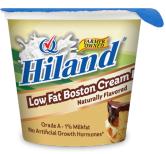

| 4%             |
| Total Carbohydrate 36g    | 13%            |
| Dietary Fiber 0g          | 0%             |
| Total Sugars 32g          |                |
| Includes 23g Added Sugars | s <b>46%</b>   |
| Protein 6g                | 12%            |
| _                         |                |

Vitamin D 0% Calcium 15% Iron 0% • Potassium 6% \*The % Daily Value (DV) tells you how much a nutrient in a serving of food contributes to a daily diet. 2,000 calories a day is used for general nutrition advice.

**INGREDIENTS:** CULTURED PASTEURIZED GRADE A LOW FAT MILK, SUGAR, NON FAT DRY MILK, HIGH FRUCTOSE CORN SYRUP, MODIFIED FOOD STARCH, GELATIN, BLUEBERRIES, WATER, POTASSIÚM SORBATE, NATURAL FLAVOR, CITRIC ACID, SODIUM CITRATE, RED 40 (COLOR), BLUE 1 (COLOR). CONTAINS: MILK.



#### **Low Fat Boston Cream Pie Yogurt**

Item #25050



## **Nutrition Facts**

1 serving per container

Serving size 6oz (170g)

Amount per serving

190 alarias

| Calories                  | 100          |
|---------------------------|--------------|
| %                         | Daily Value* |
| Total Fat 1.5g            | 2%           |
| Saturated Fat 1g          | 5%           |
| Trans Fat 0g              |              |
| Cholesterol 5mg           | 2%           |
| Sodium 85mg               | 4%           |
| Total Carbohydrate 36g    | 13%          |
| Dietary Fiber 0g          | 0%           |
| Total Sugars 31g          |              |
| Includes 23g Added Sugars | 46%          |
| Protein 6g                | 12%          |
| Vitamin D 0% • Ca         | alcium 15%   |
| Ir