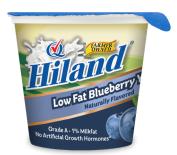

# LOW FAT YOGURT

Satisfy your sweet tooth with fresh dairy yogurt and all natural flavors! Available in seven delicious flavors including Blueberry, Peach, Strawberry, Strawberry Banana, Vanilla, Boston Cream Pie, and Key Lime Pie.



#### **Low Fat Blueberry Yogurt**

Item #16448



## **Nutrition Facts**

1 serving per container

Serving size 6oz (170g)

Amount per serving

180 Calories

| <u> </u>                  |                |
|---------------------------|----------------|
|                           | % Daily Value* |
| Total Fat 1.5g            | 2%             |
| Saturated Fat 1g          | 5%             |
| Trans Fat 0g              |                |
| Cholesterol 5mg           | 2%             |
| Sodium 100mg              | 4%             |
| Total Carbohydrate 36g    | 13%            |
| Dietary Fiber 0g          | 0%             |
| Total Sugars 32g          |                |
| Includes 23g Added Sugars | s <b>46%</b>   |
| Protein 6g                | 12%            |
| _                         |