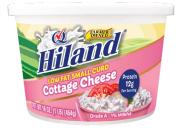

## 160Z LOW FAT COTTAGE CHEESE

Item #14798

### **Nutrition Facts**

About 4 servings per container

Serving size 1/2 Cup (114g)

Amount per serving

Calories 90

| Calories                 | 30             |
|--------------------------|----------------|
|                          | % Daily Value* |
| Total Fat 2.5g           | 3%             |
| Saturated Fat 1.5g       | 8%             |
| Trans Fat 0g             |                |
| Cholesterol 15mg         | 5%             |
| Sodium 490mg             | 21%            |
| Total Carbohydrate 5g    | 2%             |
| Dietary Fiber 0g         | 0%             |
| Total Sugars 5g          |                |
| Includes 1g Added Sugars | 2%             |
| Protein 12a              | 24%            |

Vitamin D 0mcg 0% • Calcium 100mg 8% Iron 0.1mg 0% • Potassium 160mg 4%

Vitamin A 60mcg 6%

\*The % Daily Value (DV) tells you how much a nutrient in a serving of food contributes to a daily diet. 2,000 calories a day is used for general nutrition advice.

INGREDIENTS: CULTURED LOWFAT MILK, NONFAT DRY MILK, LACTOSE, SALT, STABILIZER (GUAR GUM, MONO AND DIGLYCERIDES, XANTHAN GUM, CARRAGEENAN, CAROB BEAN GUM), CITRIC ACID, CARBON DIOXIDE AND POTASSIUM SORBATE (MAINTAIN FRESHNESS), VITAMIN A PALMITATE AND CHEESE CULTURES.