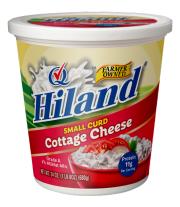

#### 240Z SMALL CURD **COTTAGE CHEESE**

Item #14797

## **Nutrition Facts**

About 6 servings per container

1/2 cup (114g) **Serving size** 

Amount per serving

| Calories                 | 100            |
|--------------------------|----------------|
|                          | % Daily Value* |
| Total Fat 4.5g           | 6%             |
| Saturated Fat 3g         | 15%            |
| Trans Fat 0g             |                |
| Cholesterol 25mg         | 8%             |
| Sodium 480mg             | 21%            |
| Total Carbohydrate 5g    | 2%             |
| Dietary Fiber 0g         | 0%             |
| Total Sugars 4g          |                |
| Includes 1g Added Sugar  | s <b>2%</b>    |
| Protein 11g              | 22%            |
| Vitamin D 0mcg 0% • Cald | cium 80mg 6%   |

vitamin D umcg 0% • Calcium 80mg 6% Iron 0.1mg 0% • Potassium 130mg 2%

\*The % Daily Value (DV) tells you how much a nutrient in a serving of food contributes to a daily diet. 2,000 calories a day is used for general nutrition advice.

**INGREDIENTS: CULTURED MILK. LACTOSE.** SALT, STABILIZER (GUAR GUM, MONO AND DIGLYCERIDES, XANTHAN GUM, CARRAGEENAN, CAROB BEAN GUM), CITRIC ACID, CARBON DIOXIDE AND POTASSIUM SORBATE (MAINTAIN FRESHNESS) AND CHEESE CULTURES. CONTAINS: MILK.