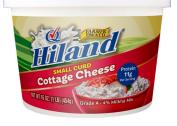

#### 240Z SMALL CURD **COTTAGE CHEESE**

Item #14797

## **Nutrition Facts**

About 6 servings per container

1/2 cup (114g) **Serving size** 

Amount per serving

| Calories                 | 100            |
|--------------------------|----------------|
|                          | % Daily Value* |
| Total Fat 4.5g           | 6%             |
| Saturated Fat 3g         | 15%            |
| Trans Fat 0g             |                |
| Cholesterol 25mg         | 8%             |
| Sodium 480mg             | 21%            |
| Total Carbohydrate 5g    | 2%             |
| Dietary Fiber 0g         | 0%             |
| Total Sugars 4g          |                |
| Includes 1g Added Sugar  | s <b>2%</b>    |
| Protein 11g              | 22%            |
| Vitamin D 0mcg 0% • Cald | cium 80mg 6%   |

vitamin D umcg 0% • Calcium 80mg 6% Iron 0.1mg 0% • Potassium 130mg 2%

\*The % Daily Value (DV) tells you how much a nutrient in a serving of food contributes to a daily diet. 2,000 calories a day is used for general nutrition advice.

**INGREDIENTS: CULTURED MILK. LACTOSE.** SALT, STABILIZER (GUAR GUM, MONO AND DIGLYCERIDES, XANTHAN GUM, CARRAGEENAN, CAROB BEAN GUM), CITRIC ACID, CARBON DIOXIDE AND POTASSIUM SORBATE (MAINTAIN FRESHNESS) AND CHEESE CULTURES. CONTAINS: MILK.