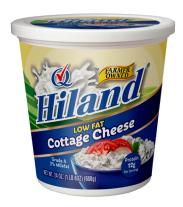

#### 240Z LOW FAT **COTTAGE CHEESE**

Item #14799

## **Nutrition Facts**

About 6 servings per container

**Serving size** 1/2 Cup (114g)

**Amount per serving** 

#### 90 Calories

| % Daily Value* |
|----------------|
|                |
| 3%             |
| 8%             |
|                |
| 5%             |
| 21%            |
| 2%             |
| 0%             |
|                |
| 2%             |
| 24%            |
|                |

Vitamin D 0mcg 0% • Calcium 100mg 8% Iron 0.1mg 0% • Potassium 160mg 4%

Vitamin A 60mcg 6%

\*The % Daily Value (DV) tells you how much a nutrient in a serving of food contributes to a daily diet. 2,000 calories a day is used for general nutrition advice.

INGREDIENTS: CULTURED LOWFAT MILK, NONFAT DRY MILK, LACTOSE SALT, STABILIZER (GUAR GUM, MONO AND DIGLYCERIDES, XANTHAN GUM, CARRAGEENAN, CAROB BEAN GUM), CITRIC ACID, CARBON DIOXIDE AND POTASSIUM SORBATE (MAINTAIN FRESHNESS), VITAMIN A PALMITATE AND CHEESE CULTURES. CONTAINS: MILK.