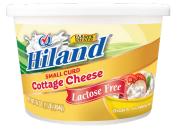

## 160Z LACTOSE FREE COTTAGE CHEESE

Item #35530

### **Nutrition Facts**

About 4 servings per container

Serving size 1/2 Cup (114g)

Amount per serving

Calories

100

|                          | % Daily Value* |
|--------------------------|----------------|
| Total Fat 4.5g           | 6%             |
| Saturated Fat 3g         | 15%            |
| Trans Fat 0g             |                |
| Cholesterol 25mg         | 8%             |
| Sodium 490mg             | 21%            |
| Total Carbohydrate 4g    | 1%             |
| Dietary Fiber 0g         | 0%             |
| Total Sugars 4g          |                |
| Includes 0g Added Sugars | 0%             |
| Protein 12a              | 24%            |

Vit. D 0.1mcg 0% • Calcium 100mg 8% Iron 0.1mg 0% • Potassium 150mg 4%

\*The % Daily Value (DV) tells you how much a nutrient in a serving of food contributes to a daily diet. 2,000 calories a day is used for general nutrition advice.

INGREDIENTS: SKIM MILK, MILK, CREAM, SALT, STABILIZER (GUAR GUM, MONO AND DIGLYCERIDES, XANTHAN GUM, CARRAGEENAN, CAROB BEAN GUM), CITRIC ACID, CARBON DIOXIDE AND POTASSIUM SORBATE (MAINTAIN FRESHNESS), LACTASE ENZYME\* AND CHEESE CULTURES.

\*NOT FOUND IN REGULAR COTTAGE CHEESE. CONTAINS: MILK.