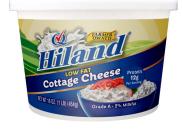

#### 240Z LOW FAT **COTTAGE CHEESE**

Item #14799

## **Nutrition Facts**

About 6 servings per container

**Serving size** 1/2 Cup (114g)

**Amount per serving** 

#### 90 Calories

| % Daily Value* |
|----------------|
|                |
| 3%             |
| 8%             |
|                |
| 5%             |
| 21%            |
| 2%             |
| 0%             |
|                |
| 2%             |
| 24%            |
|                |

Vitamin D 0mcg 0% • Calcium 100mg 8% Iron 0.1mg 0% • Potassium 160mg 4%

Vitamin A 60mcg 6%

\*The % Daily Value (DV) tells you how much a nutrient in a serving of food contributes to a daily diet. 2,000 calories a day is used for general nutrition advice.

INGREDIENTS: CULTURED LOWFAT MILK, NONFAT DRY MILK, LACTOSE SALT, STABILIZER (GUAR GUM, MONO AND DIGLYCERIDES, XANTHAN GUM, CARRAGEENAN, CAROB BEAN GUM), CITRIC ACID, CARBON DIOXIDE AND POTASSIUM SORBATE (MAINTAIN FRESHNESS), VITAMIN A PALMITATE AND CHEESE CULTURES. CONTAINS: MILK.